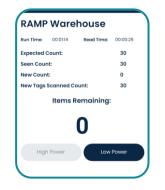

### **Items Remaining**

As items are scanned, the **Items Remaining** value will steadily decrease. Continue scanning until the **Items Remaining** value reaches 0 or beeps are no longer heard.

# Uploading

Once the scan is complete, **tap the trigger quickly** to stop scanning. Upload the scanning results for processing by pressing **Upload**.

Upload