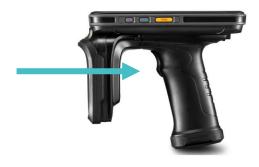

#### **Scanning Items**

**Tap the Trigger quickly** on the handheld to begin scanning items.

The bottom of the screen will shown **Reading** to indicate the handheld is scanning.

Reading