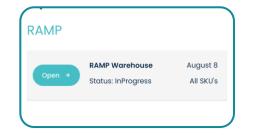

### Resuming a Stocktake

If you have an existing stocktake present, it will be listed in the **Open Stocktakes** section.

Tap on the stocktake location you wish to resume.

# Processing

Once uploaded, you will be returned to the main screen. **Follow steps 2 to 5** to return to the stocktake for completion.

The stocktake will be ready to complete when the status shows **In Progress**.