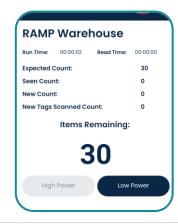

### **Items Remaining**

As items are scanned, the **Items Remaining** value will steadily decrease. Continue scanning until the **Items Remaining** value reaches 0 or beeps are no longer heard.