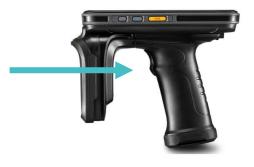

#### **Scanning Items**

**Tap the Trigger quickly** on the handheld to begin scanning items.

The bottom of the screen will shown **Reading** to indicate the handheld is scanning.

Reading