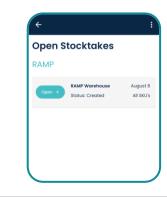

### Resuming a Stocktake

If you have an existing stocktake present, it will be listed in the **Open Stocktakes** section.

Tap on the stocktake location you wish to resume.