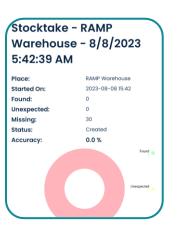

# Stocktake Summary

A summary page will be shown, outlining the stocktake location and expected number of items to stocktake shown as missing items.