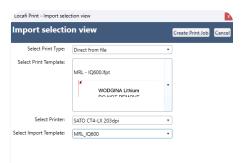

## **Import Selection View**

Select the print type from either **Direct from File** or **SKU Tags from File** depending on the file chosen.

Select the import template associated with the file. The import template is responsible for translating the CSV to the print template.

# **Select Print Template**

If a default print template is not set, you will be prompted to select a print template. Select the template alongside the corresponding import template. Press **Create Job** to continue.