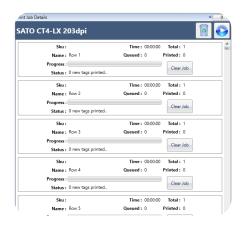

### **Print Job**

The print jobs will be added to the print queue prior to printing. To begin printing, press the Play/Pause button under Print Job Details.