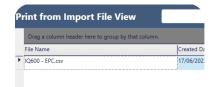

## **Import File View**

Select the CSV print file that you wish to continue with.

If no files appear, please ensure that the files are of **CSV** format and are stored in the designated directory which can be set via the settings page.