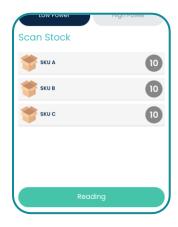

## **Adjusting Power Levels**

You'll have the option to select between a high and low power level before starting. These values can be adjusted within the settings.

## **Scanning Items**

**Tap the Trigger quickly** on the handheld to begin scanning items.

The bottom of the screen will show **Reading** to indicate the handheld is scanning.

Reading

#### **SKU Information**

As items are scanned, the SKUs will appear on the list. If different SKUs are scanned, each new SKU will show and the quantity of that SKU will be shown.