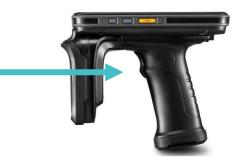

## **Scanning Items**

**Tap the Trigger quickly** on the handheld to begin scanning items.

The bottom of the screen will show **Reading** to indicate the handheld is scanning.

Reading