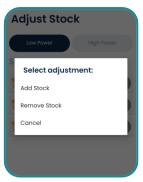

#### **Add or Remove Stock**

You will be then prompted to either add or remove the scanned stock from the system. To add stock, select the **Add Stock** option. To remove stock, select the **Remove Stock** option.