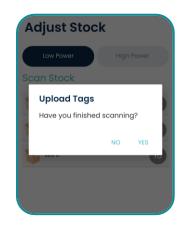

# **Upload Confirmation**

Upon tapping **Adjust Stock**, you will be prompted to confirm if you've finished scanning. Tap **Yes** to continue.