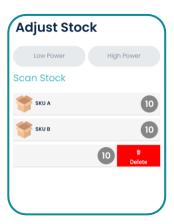

#### **Delete Items**

To delete SKUs that were accidentally scanned, **swipe left** on the SKU and select **Delete**.