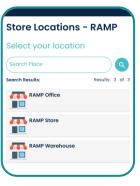

## **Adding Stock**

If adding stock, you will be prompted to select a location to add to.

Upon selecting a location, a confirmation message will be shown that the stock has been added.