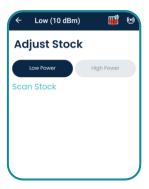

# **Open Adjust Stock**

Continue navigating to the stock adjustment function by tapping on the **Adjust Stock** tile.

## **Adjusting Power Levels**

You'll have the option to select between a high and low power level before starting. These values can be adjusted within the settings.

## **Scanning Items**

**Tap the Trigger quickly** on the handheld to begin scanning items.

The bottom of the screen will show **Reading** to indicate the handheld is scanning.

Reading