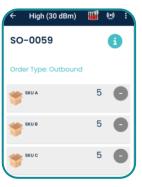

## **Order Summary**

The order summary page will be shown, displaying the order number, type of order and the SKU name and quantities that need to be fulfilled.

#### **Allocation Indicators**

As items are allocated to the order, the SKUs will be highlighted in different colours to indicate if the correct quantity of items have been scanned.

#### **Allocation Indicators Cont.**

A summary of the colours are as follows:

- Red Item scanned was incorrect and not part of the order. Will need to be removed or addressed prior to completing the order.
- Yellow Insufficient quantity of items scanned for the given SKU.
  If less than the required quantity, more items need to be scanned.
  If more than the required quantity, items need to be removed.
- Green Correct quantity of items scanned for the given SKU.