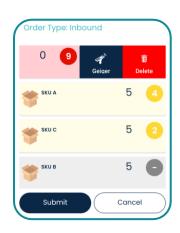

#### **Allocation Indicators Cont.**

A summary of the colours are as follows:

- Red Item scanned was incorrect and not part of the order. Will need to be removed or addressed prior to completing the order.
- Yellow Insufficient quantity of items scanned for the given SKU.
  If less than the required quantity, more items need to be scanned.
  If more than the required quantity, items need to be removed.
- Green Correct quantity of items scanned for the given SKU.

## **Addressing Errors**

Once all items have been scanned for each SKU, each SKU field will be highlighted green to confirm.

Remove any red SKUs from the order by **swiping left** on the relevant SKU, and **pressing Delete**.