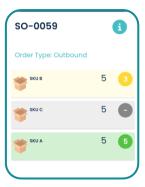

## **Order Summary**

The order summary page will be shown, displaying the order number, type of order and the SKU name and quantities that need to be fulfilled.

#### **Allocation Indicators**

As items are allocated to the order, the SKUs will be highlighted in different colours to indicate if the correct quantity of items have been scanned.

#### **Allocation Indicators Cont.**

A summary of the colours are as follows:

- Red Item scanned was incorrect and not part of the order. Will need to be removed or addressed prior to completing the order.
- Yellow Insufficient quantity of items scanned for the given SKU.
  If less than the required quantity, more items need to be scanned.
  If more than the required quantity, items need to be removed.
- Green Correct quantity of items scanned for the given SKU.