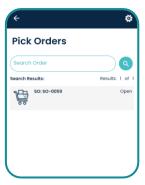

### **Select Order**

A list of orders will be present, **tap** on the order you wish to fulfill. Otherwise, **double-tapping** the trigger and **scanning** an order number barcode will open the relevant order if it matches.