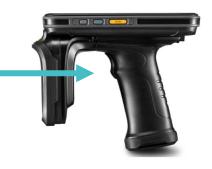

## **Scanning Items**

**Tap the Trigger quickly** on the handheld to begin scanning items.

The bottom of the screen will shown **Reading** to indicate the handheld is scanning

Reading

# **Stopping the Scan**

**Tap the trigger** quickly on the handheld to stop scanning. The reading indicator should disappear and reveal the **Submit** button.

Submit