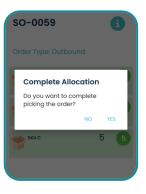

### **Submit Scan**

To process and submit your scan, press the **Submit** button. You will be asked to confirm whether you have completed allocation against the order. **Tap Yes** to continue.