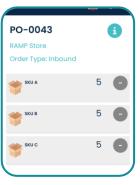

## **Order Summary**

The order summary page will be shown, displaying the order number, type of order and the SKU name and quantities that need to be fulfilled.

#### **Allocation Indicators**

As items are allocated to the order, the SKUs will be highlighted in different colours to indicate if the correct quantity of items have been scanned.

#### **Allocation Indicators Cont.**

A summary of the colours are as follows:

- Red Item scanned was incorrect and not part of the order. Will need to be removed or addressed prior to completing the order.
- Yellow Insufficient quantity of items scanned for the given SKU.
  If less than the required quantity, more items need to be scanned.
  If more than the required quantity, items need to be removed.
- Green Correct quantity of items scanned for the given SKU.