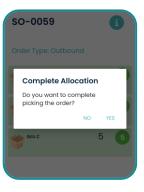

# **Stopping the Scan**

**Tap the trigger** quickly on the handheld to stop scanning. The reading indicator should disappear and reveal the **Submit** button.

Submit

### **Submit Scan**

To process and submit your scan, press the **Submit** button. You will be asked to confirm whether you have completed receiving against the order. **Tap Yes** to continue.