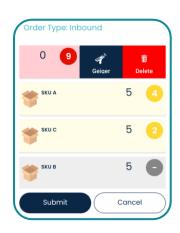

#### **Allocation Indicators**

As items are allocated to the order, the SKUs will be highlighted in different colours to indicate if the correct quantity of items have been scanned.

#### **Allocation Indicators Cont.**

A summary of the colours are as follows:

- Red Item scanned was incorrect and not part of the order. Will need to be removed or addressed prior to completing the order.
- Yellow Insufficient quantity of items scanned for the given SKU.
  If less than the required quantity, more items need to be scanned.
  If more than the required quantity, items need to be removed.
- Green Correct quantity of items scanned for the given SKU.

## **Addressing Errors**

Once all items have been scanned for each SKU, each SKU field will be highlighted green to confirm.

Remove any red SKUs from the order by **swiping left** on the relevant SKU, and **pressing Delete**.

# **Stopping the Scan**

**Tap the trigger** quickly on the handheld to stop scanning. The reading indicator should disappear and reveal the **Submit** button.

Submit