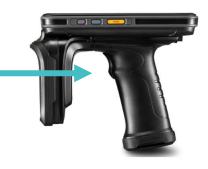

# Log into the Device

Enter your given username and password into the respective fields. Tap on the **Login** button to access the device.

## **Scanning Items**

**Tap the Trigger quickly** on the handheld to begin scanning items.

The bottom of the screen will shown **Reading** to indicate the handheld is scanning

Reading

# **Stopping the Scan**

**Tap the trigger** quickly on the handheld to stop scanning. The reading indicator should disappear and reveal the **Submit** button.

Submit